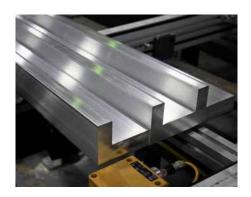

## SAW CAPABILITIES

- Cold saw with carbide tip blades
- Cutting window 10" x 36" wide

|                    | SIZES                               | CUTTING<br>TOLERANCE | PIECE LENGTH |
|--------------------|-------------------------------------|----------------------|--------------|
| Rounds             | 0.5" - 8"                           | +/010"               | 0.5" - 120"  |
| Rounds             | 8" - 10"                            | +/015"               | 1.5" - 120"  |
| Squares            | 1" - 7"                             | +/010"               | 0.5" - 120"  |
| Rectangles         | 1" - 10" high<br>1" - 36" saw width | +/010″               | 1.5" - 120"  |
| Shapes/<br>Hollows | 1" - 10" high<br>1" - 36" saw width | +/010"               | 1.5" - 120"  |